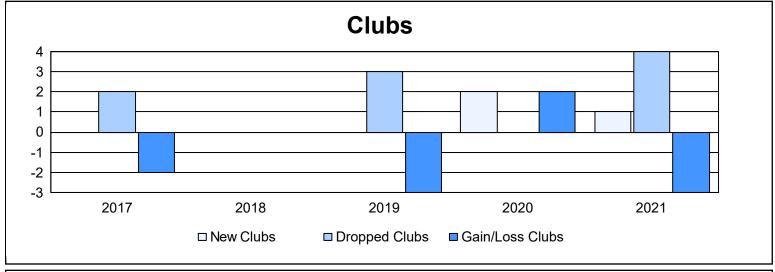

District 103 W As of June 2021 Cumulative

| Year      | New<br>Clubs | Dropped<br>Clubs | Gain/<br>Loss<br>Clubs | New<br>Members | Charter<br>Members | Reinstate<br>Members | Transfer<br>Members | Total<br>Member<br>Added | Total<br>Members<br>Dropped | Gain/<br>Loss<br>Members |
|-----------|--------------|------------------|------------------------|----------------|--------------------|----------------------|---------------------|--------------------------|-----------------------------|--------------------------|
| 2016-2017 | 0            | 2                | -2                     | 128            | 1                  | 6                    | 18                  | 153                      | 140                         | 13                       |
| 2017-2018 | 0            | 0                | 0                      | 126            | 2                  | 7                    | 23                  | 158                      | 191                         | -33                      |
| 2018-2019 | 0            | 3                | -3                     | 95             | 0                  | 10                   | 15                  | 120                      | 188                         | -68                      |
| 2019-2020 | 2            | 0                | 2                      | 68             | 49                 | 9                    | 17                  | 143                      | 166                         | -23                      |
| 2020-2021 | 1            | 4                | -3                     | 65             | 23                 | 2                    | 31                  | 121                      | 172                         | -51                      |
| Average   | 1            | 2                | -1                     | 96             | 15                 | 7                    | 21                  | 139                      | 171                         | -32                      |